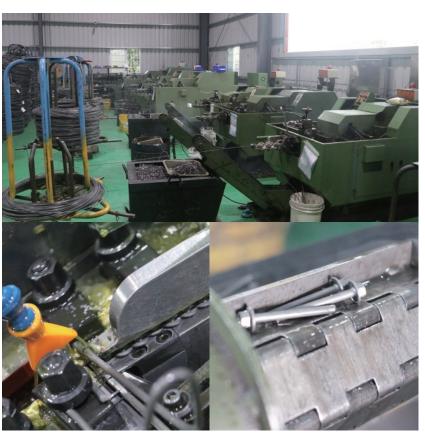

# **SCREW FACTORY 1**

2300 square meter space

## **EQUIPMENTS**

HEADING
THREADING
PINCH POINTING