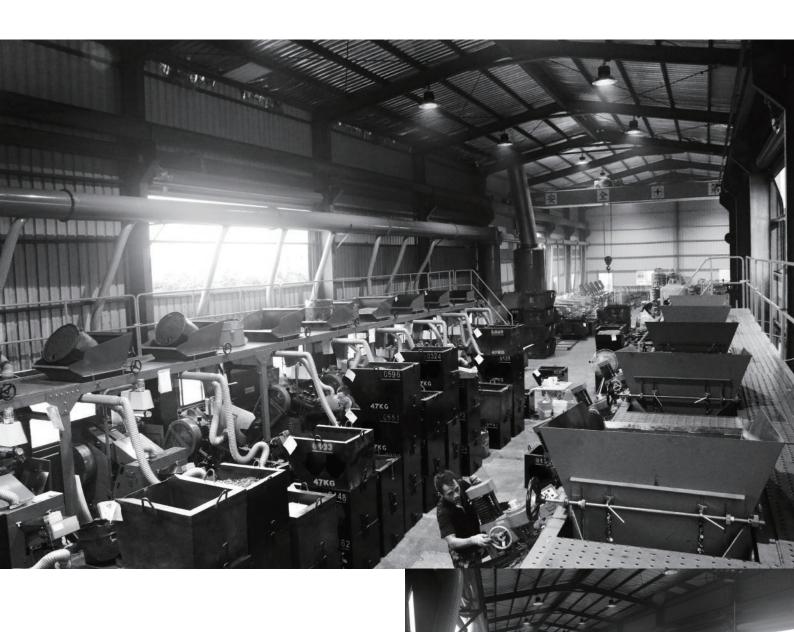

# **SCREW FACTORY 1**

2300 square meter space

## **EQUIPMENTS**

HEADING
THREADING
PINCH POINTING