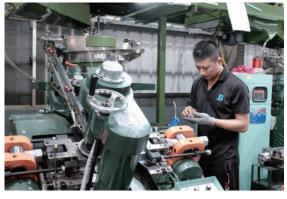

### **HEADING / THREADING / PINCH POINTING**

Machinery Condition Check Molds and Dies Inspection and Setup

### **CAPACITY**

BON Fasteners® are manufactured on a 2000 square meter area which is comprised of Heading, Pinch Pointing, Threading and End-Cutting machines with a total capacity of 800 metric tons per month.