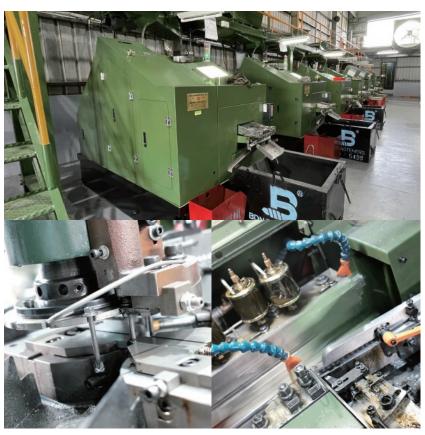

# **SCREW FACTORY 1**

2300 square meter space

## **EQUIPMENTS**

HEADING
THREADING
PINCH POINTING