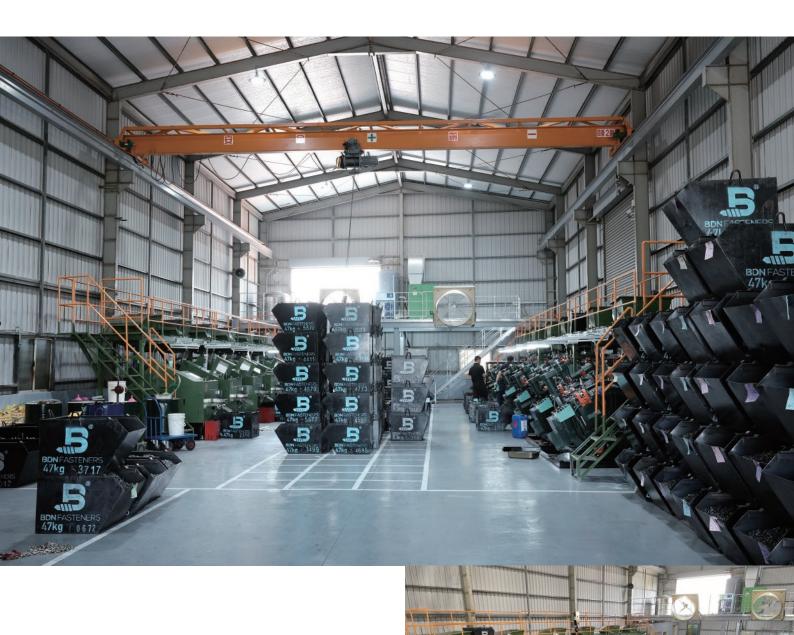

# **HEADQUARTER**

**HEADQUARTER + Packaging Factory: 5300m2** 

# **PACKAGING FACTORY**

3000 square meter space

### **EQUIPMENTS**

Semi-Automatic Sorting
Semi-Automatic Boxing
Semi-Automatic Pouch filling & Packaging
Semi-Automatic Washer Assembly
Pallet carton packaging
Collated screws assembly and packaging

Weighers