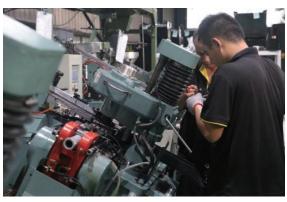

### **HEADING / THREADING / PINCH POINTING**

Machinery Condition Check Molds and Dies Inspection and Setup

### **CAPACITY**

BON Fasteners® are manufactured on a 2000 square meter area which is comprised of Heading, Pinch Pointing, Threading and End-Cutting machines with a total capacity of 800 metric tons per month.