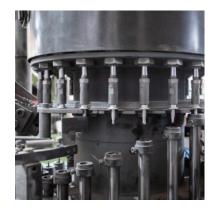

### **CAPACITY**

BON Fasteners® are manufactured on a 2000 square meter area which is comprised of Heading, Pinch Pointing, Threading and End-Cutting machines with a total capacity of 800 metric tons per month.

Primary Materials: C1022 Steel from CSC Taiwan

Products: Self-Drilling, Self-Tapping Screws, Collated Screws

Size: M3.5~6.3

Length: 300mm (max)