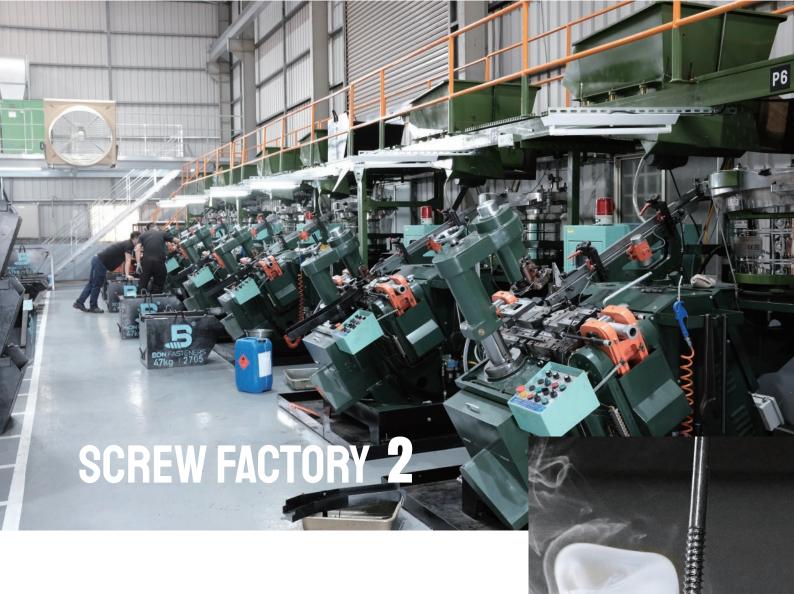

# **SCREW FACTORY 2**

700 square meter space

# **EQUIPMENTS**

THREADING
PINCH POINTING