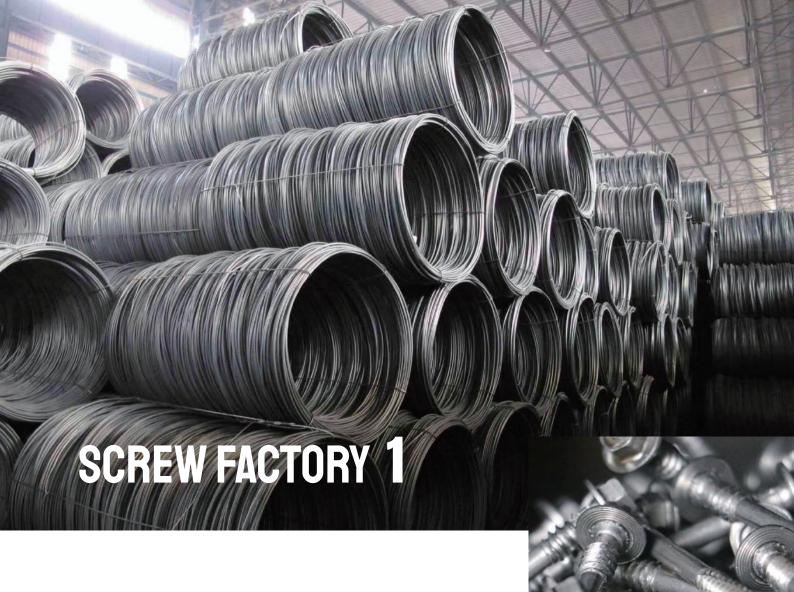

# **SCREW FACTORY 1**

2300 square meter space

## **EQUIPMENTS**

HEADING
THREADING
PINCH POINTING